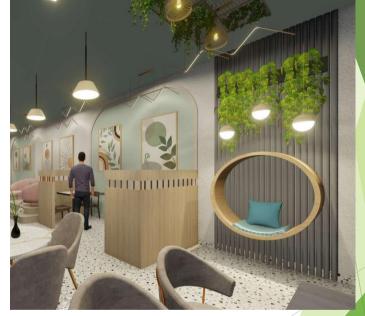

## TOP LAYOUT :-



### VIEW FROM ENTRY :-





### SELFIE AREA:-





## SEATING AREA:-





### VIEW FROM RECEPTION SIDE:-





### RECEPTION AREA:-





#### BOQ OF CAFÉ :-

| Ref: | Date: |
|------|-------|

#### TO WHOM IT MAY CONCERN

It is hereby certified that the estimate for the OAKS BODHGAYA Situated at BIHAR has been prepared on the basis of following specifications:-

1. Walls : The brick walls will be constructed with 1:6

Cement sand mortar and will be plastered With 12mm thick cement sand mortar in 1:5 And 15mm thick plaster on rough side of the

Walls with cement sand mortar 1:5

2. Floors : 25mm thick Cement concrete 1:2:4 on the

Standard Course.

3. Tile work : floor tile and wall tile of good quality for floors and washrooms.

4. Doors & Windows: Chowkhats with Indian sal wood will be prepared

40mm thick shisham wood shutters with 2 co