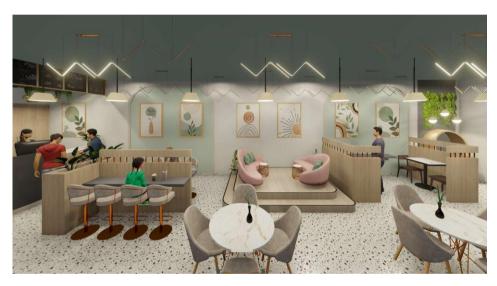

## TOP LAYOUT :-



### VIEW FROM ENTRY :-





### SELFIE AREA:-





## SEATING AREA:-





### VIEW FROM RECEPTION SIDE:-





### RECEPTION AREA:-





#### BOQ OF CAFÉ :-

| Ref: | Date: |
|------|-------|

#### TO WHOM IT MAY CONCERN

It is hereby certified that the estimate for the OAKS BODHGAYA Situated at BIHAR has been prepared on the basis of following specifications:-

1. Walls : The brick walls will be constructed with 1:6

Cement sand mortar and will be plastered With 12mm thick cement sand mortar in 1:5 And 15mm thick plaster on rough side of the

Walls with cement sand mortar 1:5

2. Floors : 25mm thick Cement concrete 1:2:4 on the

Standard Course.

3. Tile work : floor tile and wall tile of good quality for floors and washrooms.

4. Doors & Windows: Chowkhats with Indian sal wood will be prepared

40mm thick shisham wood shutters with 2 coats of paints and 1 c