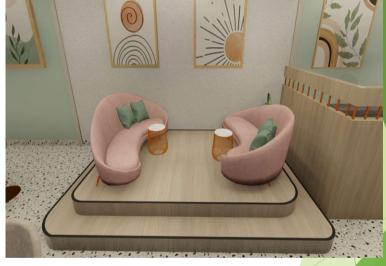

## TOP LAYOUT :-



### VIEW FROM ENTRY :-





### SELFIE AREA:-





## SEATING AREA:-





### VIEW FROM RECEPTION SIDE:-





### RECEPTION AREA:-





#### BOQ OF CAFÉ :-

| Ref: | Date: |
|------|-------|

#### TO WHOM IT MAY CONCERN

It is hereby certified that the estimate for the OAKS BODHGAYA Situated at BIHAR has been prepared on the basis of following specifications:-

1. Walls : The brick walls will be constructed with 1:6

Cement sand mortar and will be plastered With 12mm thick cement sand mortar in 1:5 And 15mm thick plaster on rough side of the

Walls with cement sand mortar 1:5

2. Floors : 25mm thick Cement concrete 1:2:4 on the

Standard Course.

3. Tile work : floor tile and wall tile of good quality for floors and washrooms.

4. Doors & Windows: Chowkhats with Indian sal wood will be prepared

40mm thick shisham wood shutters with 2 coats of paints and 1 coa