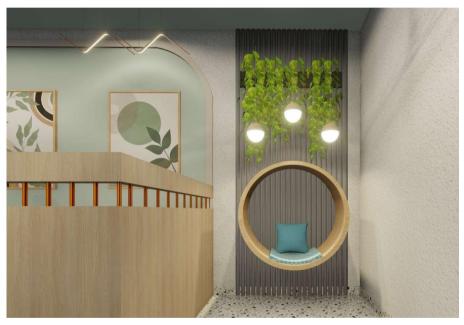

## TOP LAYOUT :-



### VIEW FROM ENTRY :-





### SELFIE AREA:-





## SEATING AREA:-





### VIEW FROM RECEPTION SIDE:-





### RECEPTION AREA:-





#### BOQ OF CAFÉ :-

| Ref: | Date: |
|------|-------|

#### TO WHOM IT MAY CONCERN

It is hereby certified that the estimate for the OAKS BODHGAYA Situated at BIHAR has been prepared on the basis of following specifications:-

1. Walls : The brick walls will be constructed with 1:6

Cement sand mortar and will be plastered With 12mm thick cement sand mortar in 1:5 And 15mm thick plaster on rough side of the

Walls with cement sand mortar 1:5

2. Floors : 25mm thick Cement concrete 1:2:4 on the

Standard Course.

3. Tile work : floor tile and wall tile of good quality for floors and washrooms.

4. Doors & Windows: Chowkhats with Indian sal wood will be prepared

40mm thick shisham wood shutters with 2