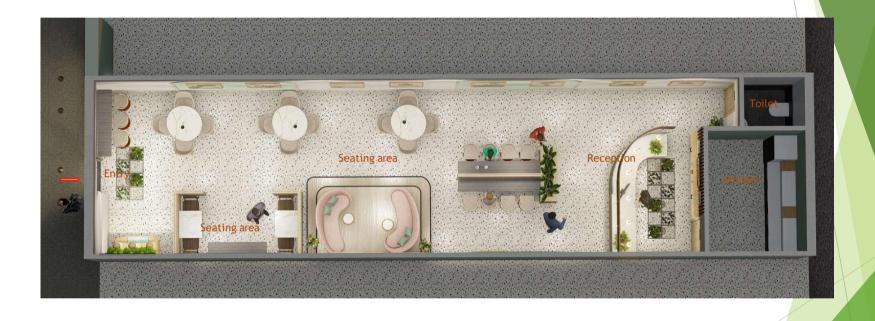

## TOP LAYOUT :-



### VIEW FROM ENTRY :-





### SELFIE AREA:-





## SEATING AREA:-





### VIEW FROM RECEPTION SIDE:-





### RECEPTION AREA:-





#### BOQ OF CAFÉ :-

| Ref: | Date: |
|------|-------|

#### TO WHOM IT MAY CONCERN

It is hereby certified that the estimate for the OAKS BODHGAYA Situated at BIHAR has been prepared on the basis of following specifications:-

1. Walls : The brick walls will be constructed with 1:6

Cement sand mortar and will be plastered With 12mm thick cement sand mortar in 1:5 And 15mm thick plaster on rough side of the

Walls with cement sand mortar 1:5

2. Floors : 25mm thick Cement concrete 1:2:4 on the

Standard Course.

3. Tile work : floor tile and wall tile of good quality for floors and washrooms.

4. Doors & Windows: Chowkhats with Indian sal wood will be p