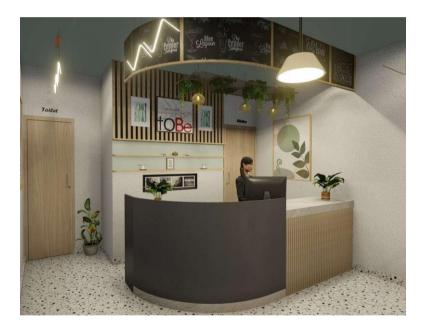

## TOP LAYOUT :-



### VIEW FROM ENTRY :-





### SELFIE AREA:-





## SEATING AREA:-





### VIEW FROM RECEPTION SIDE:-





### RECEPTION AREA:-





#### BOQ OF CAFÉ :-

| Ref: | Date: |
|------|-------|

#### TO WHOM IT MAY CONCERN

It is hereby certified that the estimate for the OAKS BODHGAYA Situated at BIHAR has been prepared on the basis of following specifications:-

1. Walls : The brick walls will be constructed with 1:6

Cement sand mortar and will be plastered With 12mm thick cement sand mortar in 1:5 And 15mm thick plaster on rough side of the

Walls with cement sand mortar 1:5

2. Floors : 25mm thick Cement concrete 1:2:4 on the

Standard Course.

3. Tile work : floor tile and wall tile of good quality for floors and washrooms.

4. Doors & Windows: Chowkhats with Indian sal wood will be prepared

40mm thick shisham wood shutters with 2 coats of paints and 1 coat of primer will be used.

5. Steel Work : Tata steel or ste