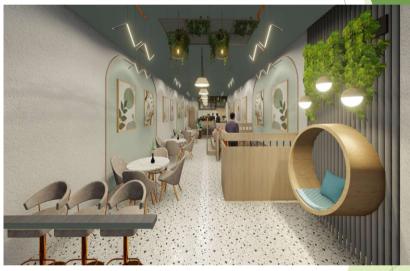

## TOP LAYOUT :-



### VIEW FROM ENTRY :-





### SELFIE AREA:-





## SEATING AREA:-





### VIEW FROM RECEPTION SIDE:-





### RECEPTION AREA:-





#### BOQ OF CAFÉ :-

| Ref: | Date: |
|------|-------|

#### TO WHOM IT MAY CONCERN

It is hereby certified that the estimate for the OAKS BODHGAYA Situated at BIHAR has been prepared on the basis of following specifications:-

1. Walls : The brick walls will be constructed with 1:6

Cement sand mortar and will be plastered With 12mm thick cement sand mortar in 1:5 And 15mm thick plaster on rough side of the

Walls with cement sand mortar 1:5

2. Floors : 25mm thick Cement concrete 1:2:4 on the

Standard Course.

3. Tile work : floor tile and wall tile of good quality for floors and washrooms.

4. Doors & Windows: Chowkhats with Indian sal wood will be prepared

40mm thick shisham