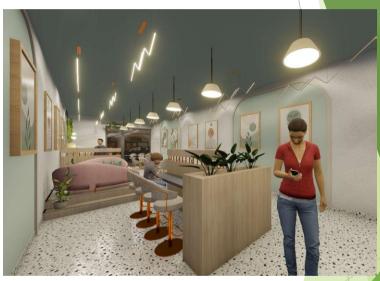

## TOP LAYOUT :-



### VIEW FROM ENTRY :-





### SELFIE AREA:-





## SEATING AREA:-





### VIEW FROM RECEPTION SIDE:-





### RECEPTION AREA:-





#### BOQ OF CAFÉ :-

| Ref: | Date: |
|------|-------|

#### TO WHOM IT MAY CONCERN

It is hereby certified that the estimate for the OAKS BODHGAYA Situated at BIHAR has been prepared on the basis of following specifications:-

1. Walls : The brick walls will be constructed with 1:6

Cement sand mortar and will be plastered With 12mm thick cement sand mortar in 1:5 And 15mm thick plaster on rough side of the

Walls with cement sand mortar 1:5

2. Floors : 25mm thick Cement concrete 1:2:4 on the

Standard Course.

3. Tile work : floor tile and wall tile of good quality for floors and washrooms.

4. Doors & Windows: Chowkhats with Indian sal wood will be prepared

40mm thick shisham wood shutters with 2 coats of paints and 1 coat of primer will be used.

5. Steel