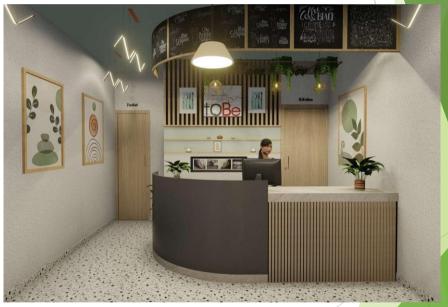

## TOP LAYOUT :-



### VIEW FROM ENTRY :-





### SELFIE AREA:-





## SEATING AREA:-





### VIEW FROM RECEPTION SIDE:-





### RECEPTION AREA:-





#### BOQ OF CAFÉ :-

| Ref: | Date: |
|------|-------|

#### TO WHOM IT MAY CONCERN

It is hereby certified that the estimate for the OAKS BODHGAYA Situated at BIHAR has been prepared on the basis of following specifications:-

1. Walls : The brick walls will be constructed with 1:6

Cement sand mortar and will be plastered With 12mm thick cement sand mortar in 1:5 And 15mm thick plaster on rough side of the

Walls with cement sand mortar 1:5

2. Floors : 25mm thick Cement concrete 1:2:4 on the

Standard Course.

3. Tile work : floor tile and wall tile of good quality for floors and washrooms.

4. Doors & Windows: Chowkhats with Indian sal wood will be prepared

40mm thick shisham wood shutters with 2 coats of paints and 1 coat of primer will be used.

5. Steel Work : Tata steel or steel