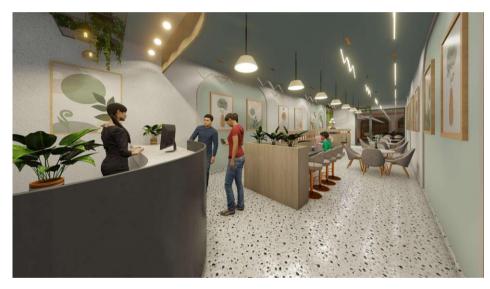

## TOP LAYOUT :-



### VIEW FROM ENTRY :-





### SELFIE AREA:-





## SEATING AREA:-





### VIEW FROM RECEPTION SIDE:-





### RECEPTION AREA:-





#### BOQ OF CAFÉ :-

| Ref: | Date: |
|------|-------|

#### TO WHOM IT MAY CONCERN

It is hereby certified that the estimate for the OAKS BODHGAYA Situated at BIHAR has been prepared on the basis of following specifications:-

1. Walls : The brick walls will be constructed with 1:6

Cement sand mortar and will be plastered With 12mm thick cement sand mortar in 1:5 And 15mm thick plaster on rough side of the

Walls with cement sand mortar 1:5

2. Floors : 25mm thick Cement concrete 1:2:4 on the

Standard Course.

3. Tile work : floor tile and wall tile of good quality for floors and washrooms.

4. Doors & Windows: Chowkhats with Indian sal wood will be prepared

40mm thick shisham wood shutters with 2 coats of paints and 1 coat of primer will be used.

5. Stee